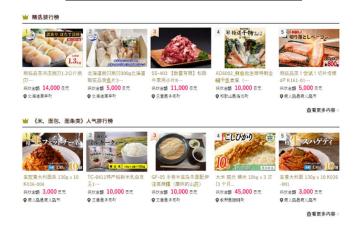

# Gift of Thanks Page (Chinese Ver.\*3)

# Furusato Nozei Explanation/Recommended

Gift of Thanks Page (English Ver.)

- \*2: Recommended gift of thanks page is an automated translation from the original Japanese website.
- \*3: Gift of thanks page is available in Simplified Chinese and Traditional Chinese