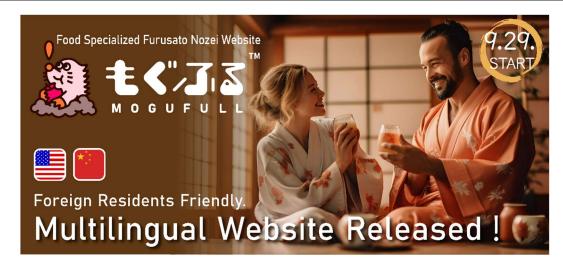

# Food-specific Furusato Nozei website, "MOGUFULL™" supports multiple languages to encourage enrollment for foreign residents

To deliver the attractiveness of municipalities of Japan to foreign residents

**Tokyo, Japan, September 28, 2023**—Nishimoto Co., Ltd., leading wholesaler centering on Asian food products and ingredients in 45 locations around the world having international food network will start providing multilingual support for the food-specific Furusato Nozei (Hometown tax donation program) website "MOGUFULL™" on September 29, 2023. The supported languages include English and Chinese, making the service more accessible to foreign residents who wish to utilize the Furusato Nozei.

「MOGUFULL™JURL: https://mogufull.jp

The number of foreign residents in Japan exceeded three million\*1 as of the end of 2022, the highest number ever recorded. Not only Japanese but also foreign residents are eligible to pay Furusato Nozei if they have paid resident tax and income tax in Japan, but the number of Furusato Nozei sites that support foreign languages is currently limited. Therefore, we believe that the purpose of the system, the procedures, and the attractiveness of the region and the returned goods may not be sufficiently communicated to consumers whose native language is not Japanese or who are not familiar with the Furusato Nozei. Then, "MOGUFULLTM" is launching this service to provide foreign residents with the opportunity to experience the attractiveness of various regions by introducing Japanese food through Furusato Nozei.