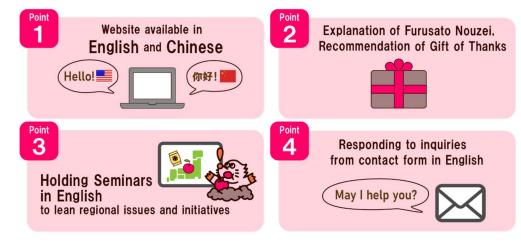

#### ■ Multilingual Supported Features

#### 1) Multilingual friendly of Website menu and contents < English and Simplified Chinese>

Information posted on this site is offered in English and Simplified Chinese\*2. Contents such as explanations of the Furusato Nozei system, its procedures, local government donation use, and introductions of gift of thanks are available in a familiar language. You will also receive a post-donation information email in the language you selected at the time of donation, allowing you to check whether your application has been completed successfully.

## 2) Special Features page to explain Furusato Nozei system and introduce recommended gift of thanks

<English, Simplified Chinese and Traditional Chinese>

We will provide an overview of the Furusato Nozei system, steps to donations, recommended gift of thanks and municipalities. We plan to update our contents accordingly.

### 3) Seminars to introduce regional issues and initiatives in Japan <English>

We are planning to hold seminars in English to explain the purpose of the Furusato Nozei system as well as issues and initiatives of regions in Japan, creating an opportunity for people to get to know the region in depth.

#### 4) Responding to inquiries from the Contact Form < English >

For any questions you may have on the MOGFULL site, such as usage of the "Deduction Simulator", member registration, we have set up a contact form that will be answered in English.